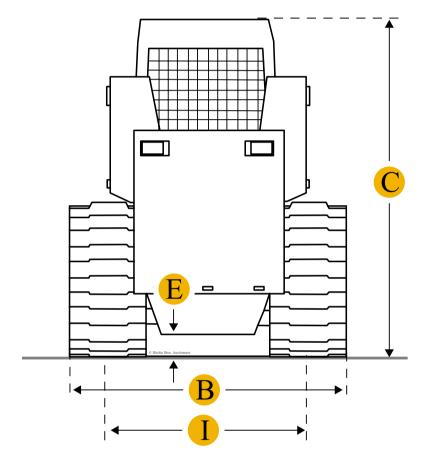

#### **Dimensions**

B Width Over Tracks 1524 mm

C Height To Top Of Cab 1956 mm

E Ground Clearance 305 mm

Length With Bucket 3251 mm

Length With Out Bucket 2540 mm

#### Undercarriage

D Length Of Track On Ground 1499 mm

1 Track Gauge 1143 mm

Ground Contact Area 1.14 m2

Number Of Track Rollers Per Side 6

Width Of Track 381 mm

Ground Pressure 24.14 kPa