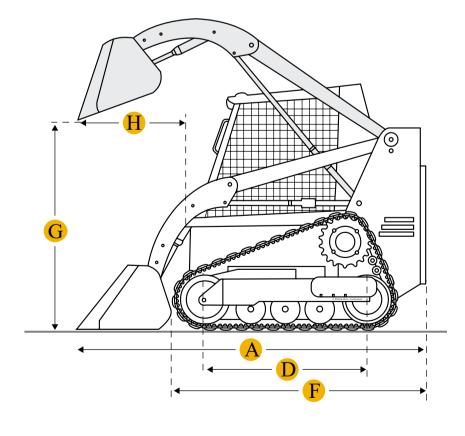

#### **Dimensions**

B Width Over Tracks 1524 mm

C Height To Top Of Cab 1956 mm

E Ground Clearance 305 mm

Length With Bucket 3251 mm

Length With Out Bucket 2540 mm

#### Undercarriage

D Length Of Track On Ground 1499 mm

1 Track Gauge 1143 mm

Ground Contact Area 1.14 m2

Number Of Track Rollers Per Side 6

Width Of Track 381 mm

Ground Pressure 24.14 kPa