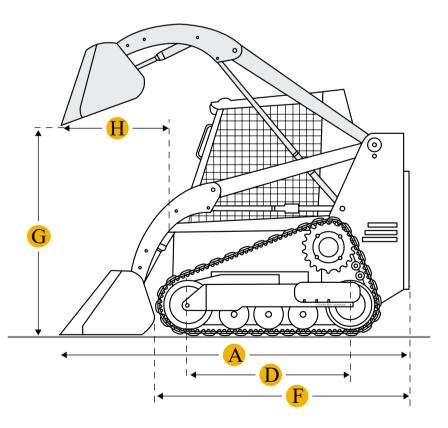

#### Dimensions

| В             | Width Over Tracks                         | 2098 mm  |  |  |
|---------------|-------------------------------------------|----------|--|--|
| С             | Height To Top Of Cab                      | 2030 mm  |  |  |
| Е             | Ground Clearance                          | 231 mm   |  |  |
| G             | Clearance At Max Lift And Dump            | 2400 mm  |  |  |
| Н             | Reach At Max Lift And Dump                | 678 mm   |  |  |
|               | Turning Radius From Center - Machine Rear | 1580 mm  |  |  |
|               | Length With Bucket                        | 3590 mm  |  |  |
|               | Turning Radius From Center - Inc Bucket   | 2190 mm  |  |  |
|               | Length With Out Bucket                    | 2770 mm  |  |  |
| Undercarriage |                                           |          |  |  |
| D             | Length Of Track On Ground                 | 1645 mm  |  |  |
| Ι             | Track Gauge                               | 1661 mm  |  |  |
|               | Ground Contact Area                       | 1.38 m2  |  |  |
|               | Number Of Track Rollers Per Side          | 4        |  |  |
|               | Width Of Track                            | 450 mm   |  |  |
|               | Ground Pressure                           | 33.1 kPa |  |  |
|               |                                           |          |  |  |