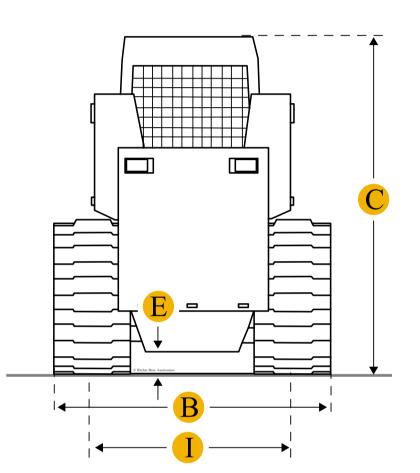

#### Dimensions

| В             | Width Over Tracks                         | 2098 mm  |  |  |
|---------------|-------------------------------------------|----------|--|--|
| С             | Height To Top Of Cab                      | 2030 mm  |  |  |
| Е             | Ground Clearance                          | 231 mm   |  |  |
| G             | Clearance At Max Lift And Dump            | 2400 mm  |  |  |
| Н             | Reach At Max Lift And Dump                | 678 mm   |  |  |
|               | Turning Radius From Center - Machine Rear | 1580 mm  |  |  |
|               | Length With Bucket                        | 3590 mm  |  |  |
|               | Turning Radius From Center - Inc Bucket   | 2190 mm  |  |  |
|               | Length With Out Bucket                    | 2770 mm  |  |  |
| Undercarriage |                                           |          |  |  |
| D             | Length Of Track On Ground                 | 1645 mm  |  |  |
| Ι             | Track Gauge                               | 1661 mm  |  |  |
|               | Ground Contact Area                       | 1.38 m2  |  |  |
|               | Number Of Track Rollers Per Side          | 4        |  |  |
|               | Width Of Track                            | 450 mm   |  |  |
|               | Ground Pressure                           | 33.1 kPa |  |  |
|               |                                           |          |  |  |